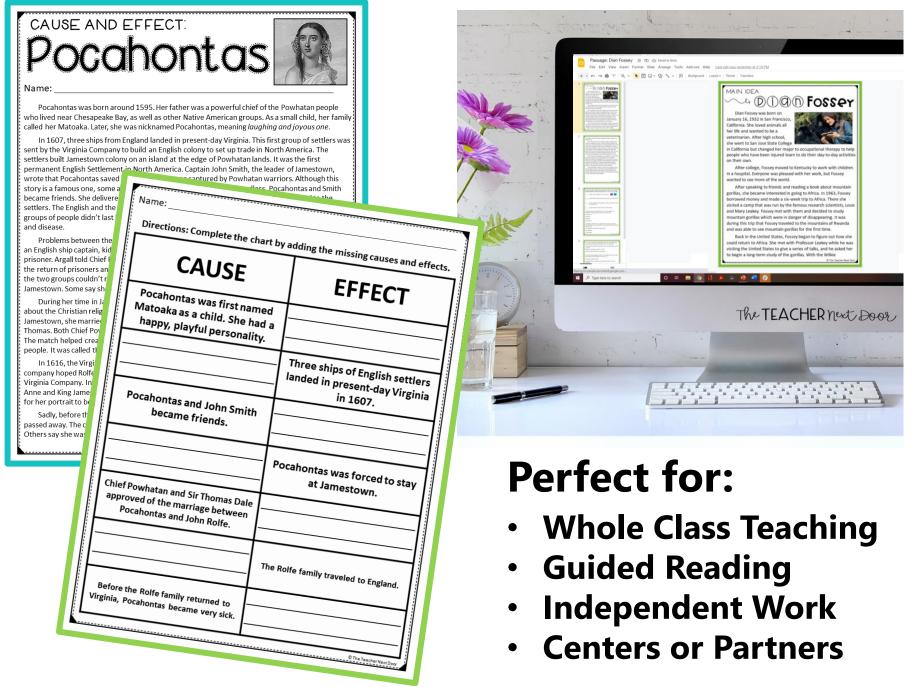

# **WOMEN'S HISTORY** LITERACY SET: PRINT AND DIGITAL



**4<sup>TH</sup> – 5<sup>TH</sup> GRADES** THE TEACHER NEXT DOOR

# **12 PASSAGES** ALIGNED TO KEY READING STANDARDS



# INCLUDES A DIGITAL FORMAT

### Google Slides™ for:

- Passages
- Poetry
- Timeline
- Venn Diagram

### **Google Forms™ for:**

- 32 Task Cards
- Context Clues
- Figurative Language
- Main Idea Matching

### WORKS WELL FOR:

- Independent Work
- Literacy Centers

### THE TEACHER NEXT DOOR



## **NO PREP Digital!**

### FREQUENTLY ASKED QUESTIONS:

Which classrooms would benefit from Women's History materials like this? This resource is for you if you'd like to introduce your students to trailblazing women from history in March or any time. It's also for you if your reading curriculum is lacking in essential reading skills and you find yourself consistently searching for resources to supplement and fill in the gaps.



1

What age is best suited for the Women's History Literacy Set? It