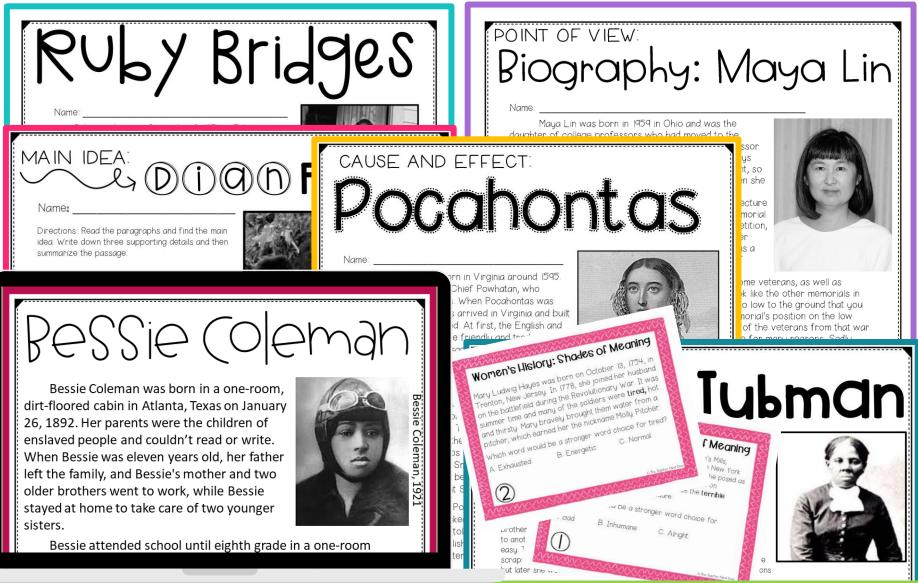

# **WOMEN'S HISTORY** LITERACY SET: PRINT AND DIGITAL



**4<sup>TH</sup> – 5<sup>TH</sup> GRADES** THE TEACHER NEXT DOOR

# **12 PASSAGES** ALIGNED TO KEY READING STANDARDS



# INCLUDES A DIGITAL FORMAT

### Google Slides™ for:

- Passages
- Poetry
- Timeline
- Venn Diagram

### **Google Forms™ for:**

- 32 Task Cards
- Context Clues
- Figurative Language
- Main Idea Matching

### WORKS WELL FOR:

- Independent Work
- Literacy Centers

### THE TEACHER NEXT DOOR



## **NO PREP Digital!**

### FREQUENTLY ASKED QUESTIONS:

Which classrooms would benefit from Women's History materials like this? This resource is for you if you'd like to introduce your students to trailblazing women from history in March or any time. It's also for you if your reading curriculum is lacking in essential reading skills and you find yourself consistently searching f